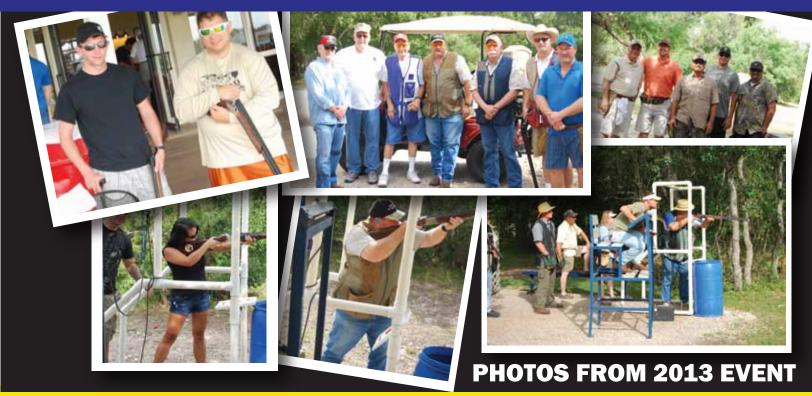

# Alamo Chapter 1st Marine Division Association

2nd Annual Sporting Clays Shoot Fundraiser Supporting
Educational Scholarships and Other Programs for Marines & Families

Saturday, May 31, 2014 - National Shooting Complex - San Antonio